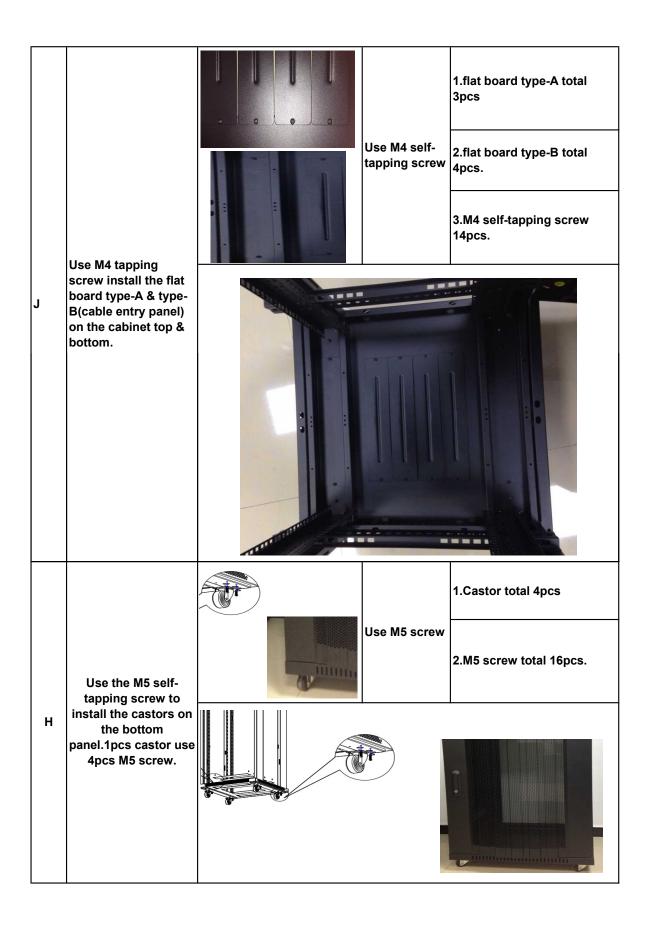

| STEP | DESCRIPITION                                     | picture & simple drawings         |                            |                      | PARTS                                                                                                                                                                        |
|------|--------------------------------------------------|-----------------------------------|----------------------------|----------------------|------------------------------------------------------------------------------------------------------------------------------------------------------------------------------|
| A    | Prepare & check<br>cabinet main parts            |                                   |                            |                      | 1.top cover2.fan tray3.front ARC mesh door4.mounting rail5.connecting lever bar6.bottom cover7.wheels8.adjustable feet9.castor panel10.side steel door11.Rear dual mesh door |
| в    | Prepare and check<br>some cabinet small<br>parts |                                   |                            |                      | 1.door axis top & bottom<br>2.cabinet fixed connector                                                                                                                        |
|      |                                                  | door axis<br>top &<br>bottom      | cabinet fixed<br>connector | flat board type<br>A | 3.flat board type A                                                                                                                                                          |
|      |                                                  |                                   | OF 00                      |                      | 4.side door plastic door button                                                                                                                                              |
|      |                                                  |                                   |                            |                      | 5.door cushion                                                                                                                                                               |
|      |                                                  | side door<br>plastic door<br>lock | door cushion               | flat board type<br>B | 6.flat board type B                                                                                                                                                          |