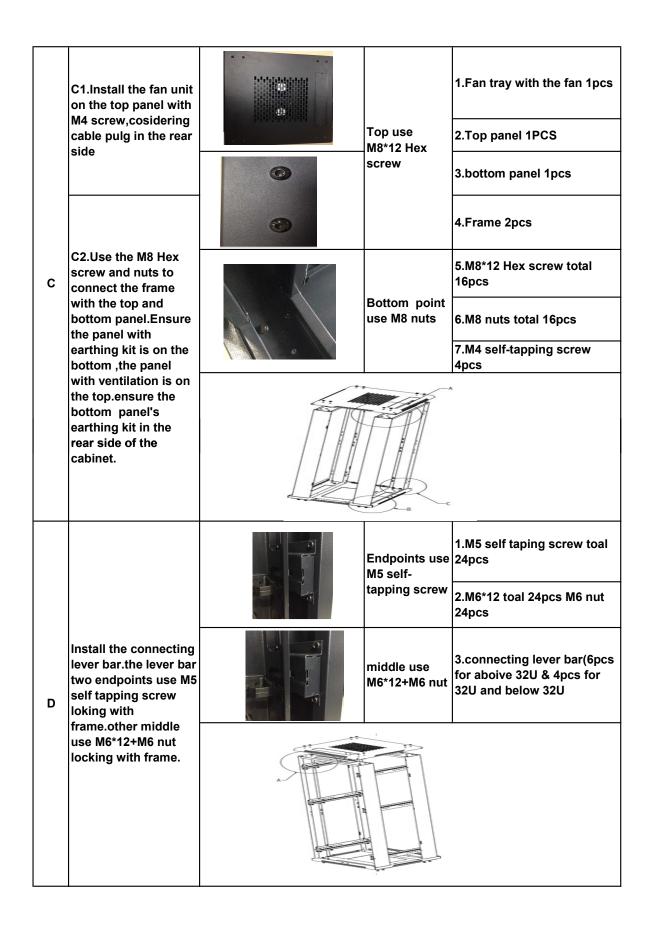

| STEP | DESCRIPITION                                     | picture & simple drawings         |                            |                      | PARTS                                                                                                                                                                        |
|------|--------------------------------------------------|-----------------------------------|----------------------------|----------------------|------------------------------------------------------------------------------------------------------------------------------------------------------------------------------|
| A    | Prepare & check<br>cabinet main parts            |                                   |                            |                      | 1.top cover2.fan tray3.front ARC mesh door4.mounting rail5.connecting lever bar6.bottom cover7.wheels8.adjustable feet9.castor panel10.side steel door11.Rear dual mesh door |
| в    | Prepare and check<br>some cabinet small<br>parts |                                   |                            |                      | 1.door axis top & bottom<br>2.cabinet fixed connector                                                                                                                        |
|      |                                                  | door axis<br>top &<br>bottom      | cabinet fixed<br>connector | flat board type<br>A | 3.flat board type A                                                                                                                                                          |
|      |                                                  |                                   | OF 00                      |                      | 4.side door plastic door button                                                                                                                                              |
|      |                                                  |                                   |                            |                      | 5.door cushion                                                                                                                                                               |
|      |                                                  | side door<br>plastic door<br>lock | door cushion               | flat board type<br>B | 6.flat board type B                                                                                                                                                          |