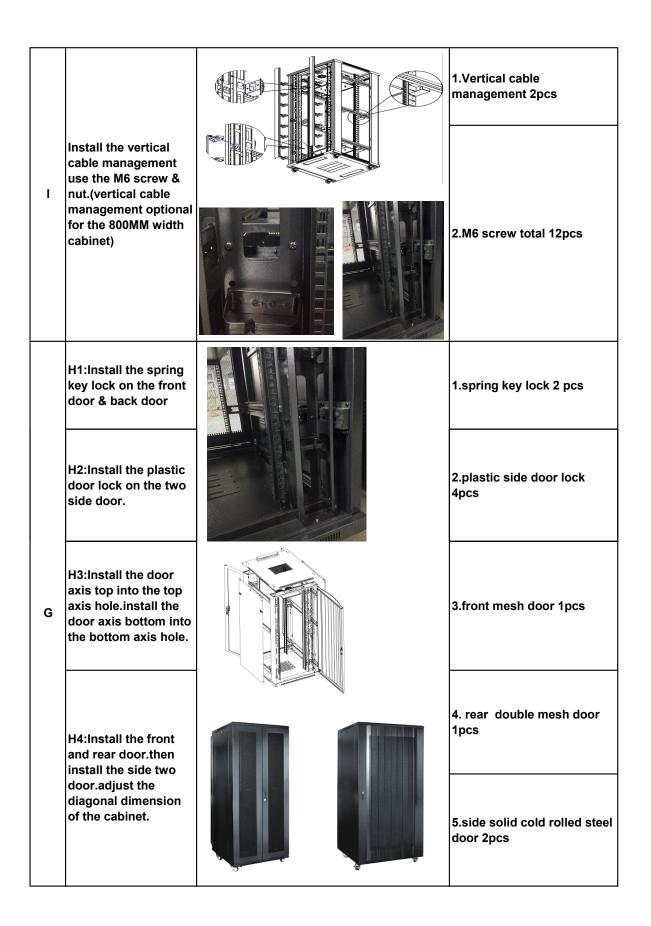

| STEP | DESCRIPITION                                     | picture & simple drawings         |                            |                      | PARTS                                                                                                                                                                        |
|------|--------------------------------------------------|-----------------------------------|----------------------------|----------------------|------------------------------------------------------------------------------------------------------------------------------------------------------------------------------|
| A    | Prepare & check<br>cabinet main parts            |                                   |                            |                      | 1.top cover2.fan tray3.front ARC mesh door4.mounting rail5.connecting lever bar6.bottom cover7.wheels8.adjustable feet9.castor panel10.side steel door11.Rear dual mesh door |
| в    | Prepare and check<br>some cabinet small<br>parts |                                   |                            |                      | 1.door axis top & bottom<br>2.cabinet fixed connector                                                                                                                        |
|      |                                                  | door axis<br>top &<br>bottom      | cabinet fixed<br>connector | flat board type<br>A | 3.flat board type A                                                                                                                                                          |
|      |                                                  |                                   | OF 00                      |                      | 4.side door plastic door button                                                                                                                                              |
|      |                                                  |                                   |                            |                      | 5.door cushion                                                                                                                                                               |
|      |                                                  | side door<br>plastic door<br>lock | door cushion               | flat board type<br>B | 6.flat board type B                                                                                                                                                          |