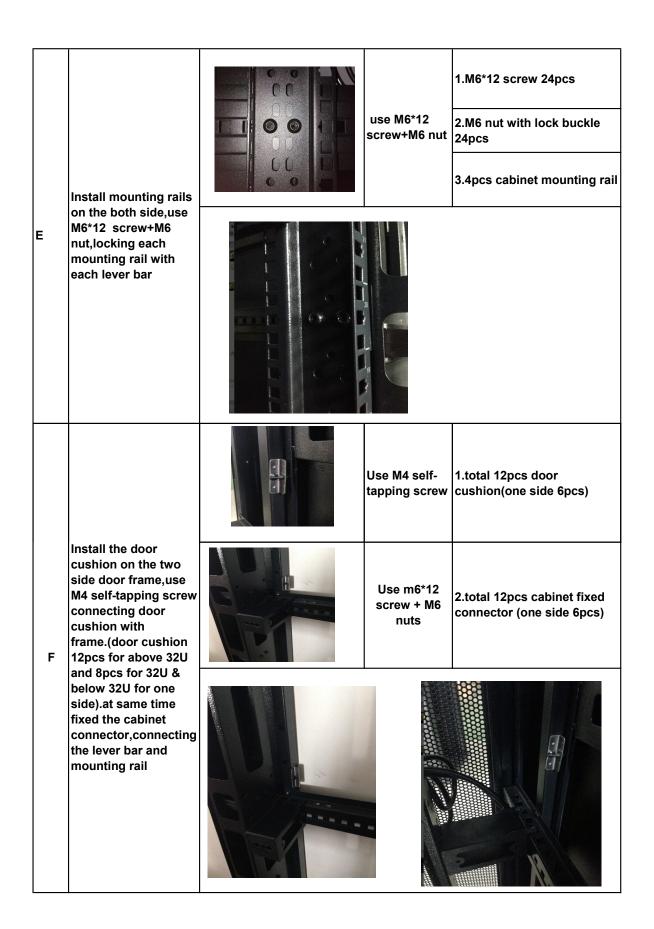

| STEP | DESCRIPITION                                     | picture & simple drawings         |                            |                      | PARTS                                                                                                                                                                        |
|------|--------------------------------------------------|-----------------------------------|----------------------------|----------------------|------------------------------------------------------------------------------------------------------------------------------------------------------------------------------|
| A    | Prepare & check<br>cabinet main parts            |                                   |                            |                      | 1.top cover2.fan tray3.front ARC mesh door4.mounting rail5.connecting lever bar6.bottom cover7.wheels8.adjustable feet9.castor panel10.side steel door11.Rear dual mesh door |
| в    | Prepare and check<br>some cabinet small<br>parts |                                   |                            |                      | 1.door axis top & bottom<br>2.cabinet fixed connector                                                                                                                        |
|      |                                                  | door axis<br>top &<br>bottom      | cabinet fixed<br>connector | flat board type<br>A | 3.flat board type A                                                                                                                                                          |
|      |                                                  |                                   | OF 00                      |                      | 4.side door plastic door button                                                                                                                                              |
|      |                                                  |                                   |                            |                      | 5.door cushion                                                                                                                                                               |
|      |                                                  | side door<br>plastic door<br>lock | door cushion               | flat board type<br>B | 6.flat board type B                                                                                                                                                          |